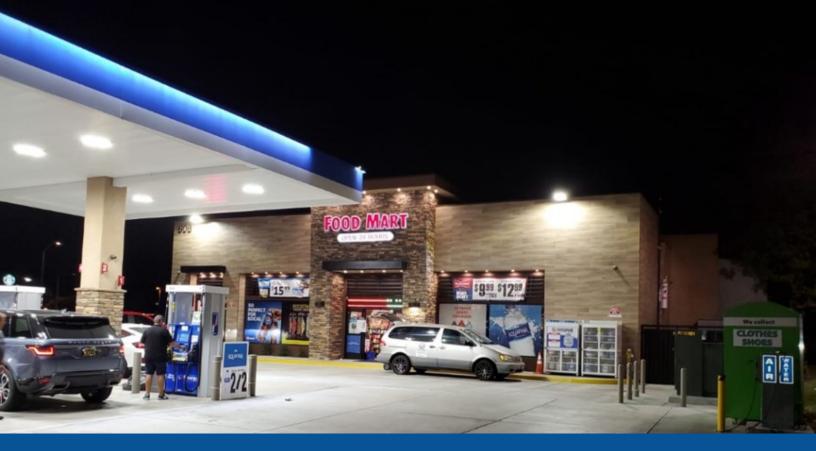

## **BRAND NEW MOBIL GAS STATION & LIQUOR MARKET**

**Price:** \$2,800,000 + Inventory

Fuel Supply: Mobil thru 2029

Address: Orange County

**Lot Size:** 16,000 +/- sf **Building Size:** 2,000 +/- sf

**Liquor License:** Owner just obtained Type-21 Full Liquor (2022)

**Tanks:** Double Wall installed 2020

**Pumps:** 4 New MPD's | 8 Fueling Positions | Diesel & E-85 (Yes)

**Liquor Market:** Constructed 2020 with all high end equipment

**Fuel:** Approx. 75,000 Gal/month (\$0.45 - \$0.50+ margin)