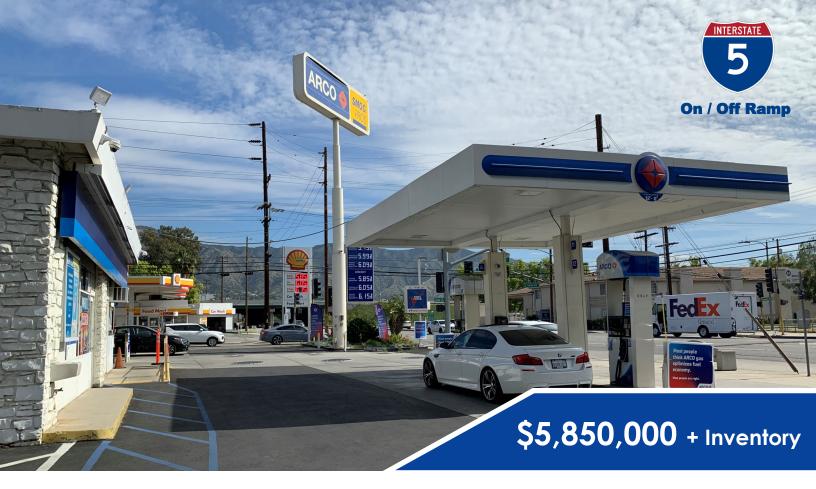

## PLEASE DO NOT VISIT SITE WITHOUT SPEAKING TO BROKER DO NOT SPEAK WITH ANY EMPLOYEES OR OWNERSHIP ALL INQUIRIES MADE THROUGH BROKER

Address: Burbank, California (Please Contact Broker for Address)

**Business + Real Estate:** \$5,850,000 (+ Inventory)

Property Size: 0.40 +/- Acre

Building Size: 1,200 SF +/-

6 MPD's: Upgraded Pumps with EMV & Credit Cards

Underground Storage Tanks: Three (12,000 Gal) | Double Wall

**High Traffic Counts:** 40,000 + Cars Per Day

Fuel Contract: "ARCO" Buyer Must Assume Contract

**2022 Fuel Sales:** 121,000 +/- Gallons per month (\$0.525 + margin)

**2022 Market Sales:** \$25,000/Mon

(2) Auto Repair Bays: Delivered Vacant

**2022 Net Income:** Approximately \$560,000 +/-

Highlights: - High Value Real Estate (Included in Sale)

- Short Term Remaining on Fuel Supply Contract

- High Traffic Intersection Directly at Freeway On/Off Ramp

- Large Freeway Pylon with Electronic Signage